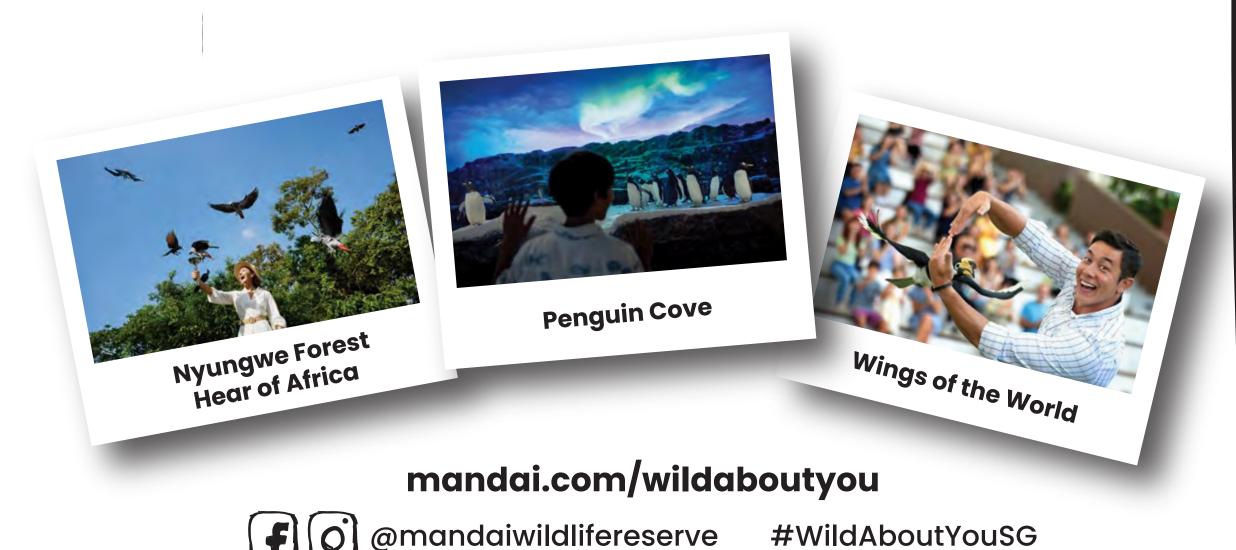

## **Suggested Park Itinerary**

9.00am Kick start your bird-spotting adventure with our gourmet selection of aromatic coffee and freshly baked pastries at **Bird Bakery**.

9.30am

Trek across suspension bridges and emerge amongst the forested canopies of continental Africa at Nyungwe Forest Heart of Africa. Get an up-close experience feeding our large collection of Starlings, African Grey Parrots, and colourful Turacos!\*

Experience up-close encounters with the Southern cassowary at **Mysterious Papua**.

Catch a breather and head towards the **Sky Amphitheatre**. Watch the **Wings of the World** presentation, featuring an all-star cast of Macaws, Hornbills and Pelicans.

Head off for a scrumptious buffet lunch at the **Penguin Cove Restaurant** at **Ocean Network Express Penguin Cove**, featuring iconic local and international dining menus. Explore the multi-level indoor habitat and watch our charismatic penguins waddle around.